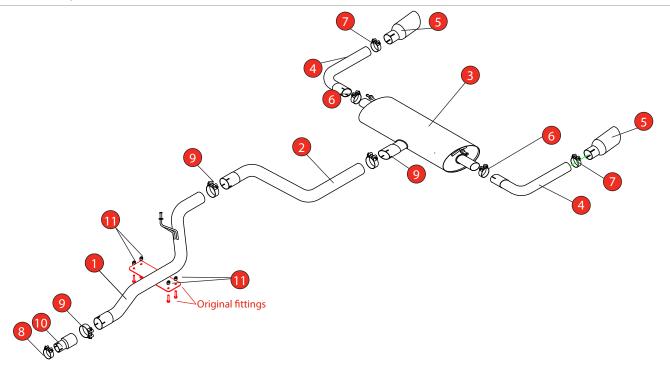

| Car   | Ford Focus ST MK4 Estate                                                                | Part No. | SFDS096DC            |
|-------|-----------------------------------------------------------------------------------------|----------|----------------------|
| Year  | 2019-Current                                                                            | Fit Kits | 342FK                |
| Notes | Where not supplied use original fittings OE system requires cutting, see details below. | Features | Pipe Diameter:- 76mm |

Estimated Fitting Time: 60 Minutes

| NO.     | PART NO.   | DESCRIPTION                       | QTY |  |
|---------|------------|-----------------------------------|-----|--|
| 1       | 1307FD     | Centre Pipe                       |     |  |
| 2       | 1308FD     | Link Pipe                         | 1   |  |
| 3       | 1309FD     | Rear Section                      | 1   |  |
| 4       | 1315FD     | LH & RH Trim Pipe                 | 2   |  |
| 5       | Z023.10153 | Ø114mm Ceramic Black Daytona Trim | 2   |  |
| Fit Kit |            |                                   |     |  |
| 6       | Z016.10070 | 65mm H/D Clamp                    | 2   |  |
| 7       | Z016.10064 | 63 - 68mm H/D Clamp 2             |     |  |
| 8       | Z016.10001 | 59 - 63mm Clamp                   |     |  |
| 9       | Z016.10062 | 79mm H/D Clamp                    | 3   |  |
| 10      | AD46       | Adapter                           | 1   |  |
| 11      | Z026.20161 | 10mm Spacer                       | 4   |  |